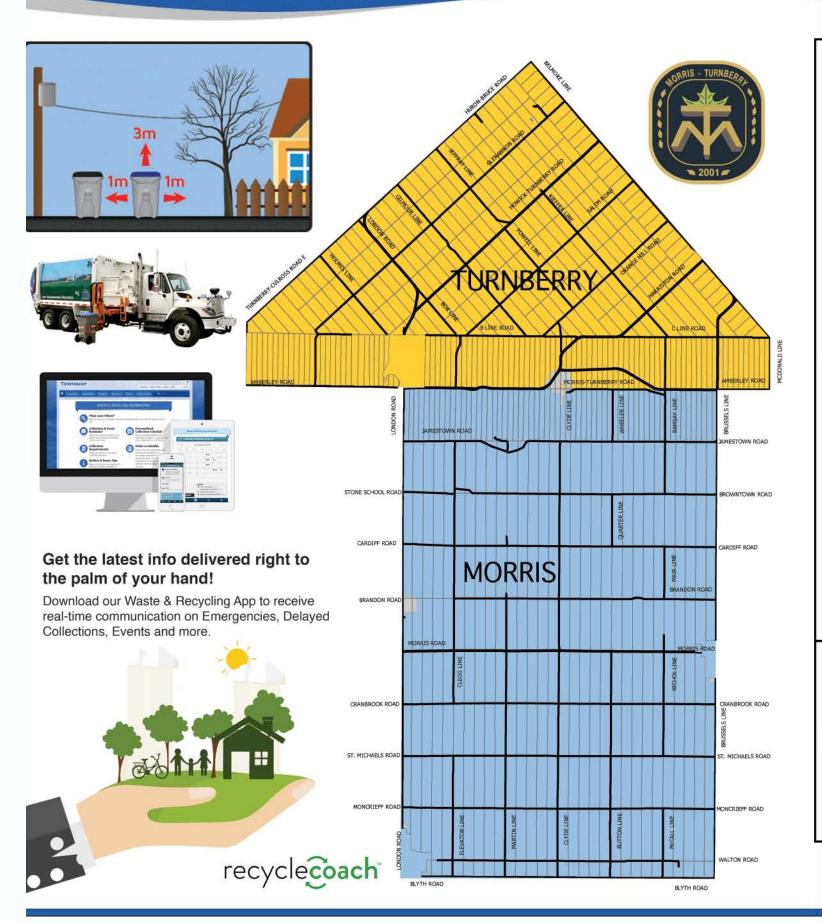

# Morris-Turnberry Waste and Recycling Schedule



|      | JANUARY FEB                                    |                               |                                             |                                                            |                                                           |                                                           |                                         | RUARY                                         |                                                 |                                                      |                                     | MARCH                                            |                                                     |                                                |                                                |