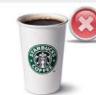

Recommendation

Buy your paint in metal paint cans otherwise return the cans to a hazardous waste depot.

**Beverage Cups** 

**Small Items** 

Beverage cups have never been part of our program but because the word got out that we were testing them for a while people assumed they were recyclable. Beverage cups are a laminated product much like cartons and they are even more difficult to separate from the rest of the materials and recycle in the end in part because of the ink used on the outside of

Recommendation

Use a refillable mug. If you need the convenience, then place your old cup in the waste bin.

This is a new problem for us. In the 1990's everything was large and club pack sized. Today, everything is becoming individualized in small sizes of greater variety. The bottom line is we are essentially trying to sort out confettis and it is nearly impossible. Now that quality matters (markets want 99.5% pure material) anything below a certain size has to be screened out to purify the rest of the materials.