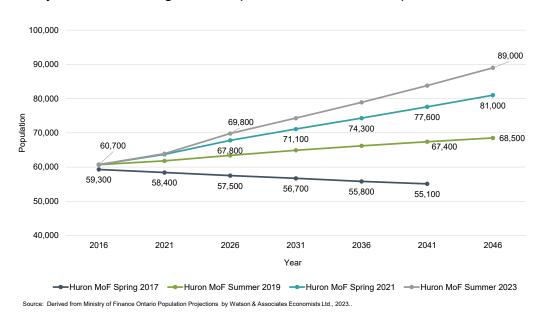

.
- Comparatively, the 2023 M.O.F. population projections are higher than the previous M.O.F. population forecasts.
- The recent upward adjustment in forecast population between the 2019 and 2023
   M.O.F. population projections suggests a stronger long-term population outlook for Huron County with respect to population change.
- According to the 2023 M.O.F., all select municipalities have significantly higher growth rates compared to historical trends.

These trends signal that the increased growth outlook for Huron County is not a unique phenomenon for the County specifically, as many of the surrounding geographies are anticipated to experience a similar population growth rate outlook.



Figure 4-1 Huron County Ministry of Finance Long-Term Population Forecast Comparison, 2021 to 2046



Figure 4-2
Huron County
Ministry of Finance Long-Term Population Forecast Comparison, 2021 to 2046



Source: 2021 from Statistics Canada Census; forecast by Watson & Associates Economists Ltd., 2022.



#### 4.3 Huron County Population Forecast, 2021 to 2051

As previously noted, three long-term population growth forecasts for Huron County have been provided herein, including a Low, Medium and High Growth Scenario. Each of the long-term population growth scenarios represent a varying growth outlook for Huron County considering current economic trends across the Province and the economic region, as well as the identified long-term population growth drivers for Huron County, as previously discussed in Chapter 3. Over the 2021 to 2051 planning horizon, the Low and Medium Growth Scenarios a