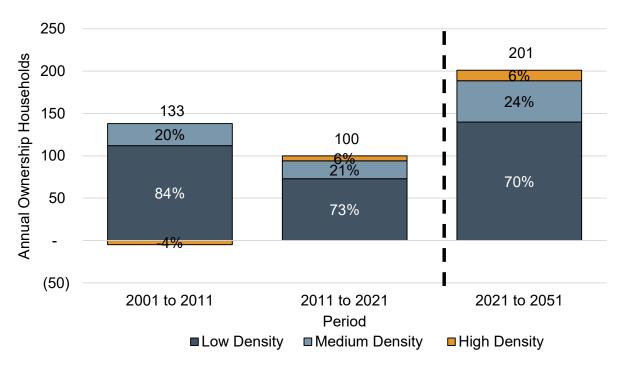

egory.

Source: Historical data derived from Statistics Canada Census, 2001 to 2021. Housing forecast by tenure prepared by Watson & Associates Economists Ltd.

While the share of rental dwellings is forecast to slightly increase compared to historical trends from 2001 to 2021, ownership households are still forecast to represent a significant component of the housing tenure in the County, representing 57% of all forecast housing growth between 2021 and 2051. As shown in Figure 5-3, ownership dwellings within the County are forecast to primarily be low-density housing forms (70%), with the remaining housing growth within medium-density (24%) and high-density (6%) dwellings.



Figure 5-3
Huron County
Annual Ownership Housing Growth by Structure Type, Historical and Forecast,
2001 to 2051



#### Notes:

- Figures have been rounded.
- Low-density includes single and semi-detached dwellings.
- Medium density includes townhouses and apartments in duplexes.
- High-density includes bachelor, 1-bedroom, and 2-bedroom+ apartments. Forecast secondary units from 2021 to 2051 are included in the high-density housing category.

Source: Historical data derived from Statistics Canada Census, 2001 to 2021. Housing forecast by tenure prepared by Watson & Associates Economists Ltd.

#### 5.2 Housing Affordability Analysis

#### 5.2.1 Housing Costs

The Bank of Canada has progressively increased the prime interest rate from 2.45% in November 2021 to what is now 7.2% in January 2024, increasing the cost of borrowing and resulting in a recent reduction of housing prices. While housing prices