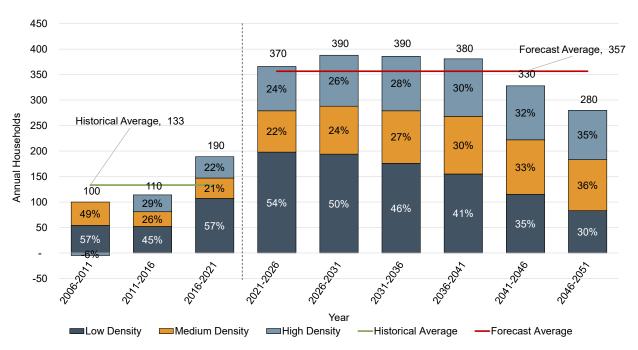

Parks & Cemeteries Total

March 5 2024

| Belgrave Water<br>Rogers            | Belgrave Water                   |              | 90.39     |              |
|-------------------------------------|----------------------------------|--------------|-----------|--------------|
| Municipality of Morris-Turnberry    | Interim Property Tax Payment     |              | 2,250.00  |              |
| Municipality of Morns-Turnberry     |                                  | ater Total   | 2,230.00  | 2,340.39     |
|                                     | •                                | rater rotar  |           | 2,540.55     |
| <u>Landfill</u>                     |                                  |              |           |              |
| Bell Mobility                       | Cell Phone                       |              | 8.91      |              |
| Municipality of Morris-Turnberry    | Interim Property Tax Payment     | _            | 7,914.00  |              |
|                                     | Lar                              | ndfill Total |           | 7,922.91     |
| Roads                               |                                  |              |           |              |
| Bell Canada                         | Morris Shop                      |              | 232.30    |              |
| Bell Mobility                       | Cell Phones                      |              | 59.05     |              |
| Enbridge                            | Morris Shop                      |              | 465.47    |              |
| Enbridge                            | Turnberry Shop                   |              | 648.06    |              |
| HuronTel                            | Turnberry Shop Internet          |              | 66.56     |              |
| Comco Fasteners Inc.                | Shop Supplies                    |              | 347.27    |              |
| CIBC VISA                           | Good Roads Conference Hotel Room | 1,218.15     |           |              |
|                                     | Meal Expense                     | 46.08        | 1,264.23  |              |
| Altruck International Truck Centres | Repair for 19-06 Tandem          |              | 402.50    |              |
| Receiver General for Canada         | Radio Authorization Renewal      |              | 1,318.15  |              |
| County of Perth                     | Shouldering Maintenance Gravel   | Payable      | 14,610.00 |              |
| Municipality of Morris-Turnberry    | Municipal Drain                  |              | 31,235.08 |              |
| WSIB                                | WSIB - February                  |              | 1,722.89  |              |
| Minister of Finance                 | EHT - February                   |              | 1,033.74  |              |
| Payroll                             |                                  |              |           |              |
| February 28 2024                    | Payroll                          |              | 32,572.29 |              |
|                                     | Expenses                         | _            |           |              |
|                                     | Ro                               | ads Total    |           | 85,977.59    |
|                                     | Ac                               | count To     | otal      | 1,206,243.25 |
| Approved By Council:                | March 5 2024                     |              |           |              |
|                                     |                                  |              |           |              |
| Mayor - Jamie Heffer                | Treasurer- Sean Brophy           |              |           |              |