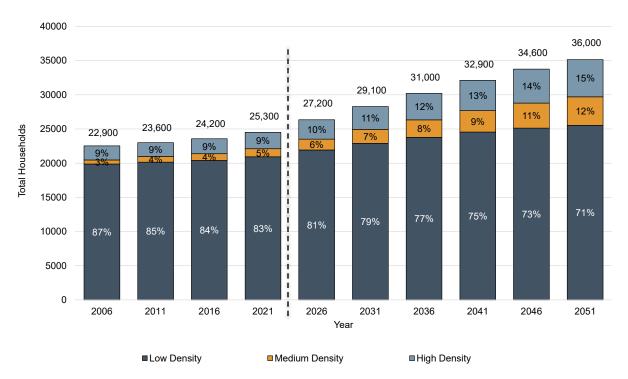

Parks & Cemeteries Total

March 5 2024

| Belgrave Water<br>Rogers            | Belgrave Water                   |              | 90.39     |              |
|-------------------------------------|----------------------------------|--------------|-----------|--------------|
| Municipality of Morris-Turnberry    | Interim Property Tax Payment     |              | 2,250.00  |              |
| Municipality of Morns-Turnberry     |                                  | ater Total   | 2,230.00  | 2,340.39     |
|                                     | •                                | rater rotar  |           | 2,540.55     |
| <u>Landfill</u>                     |                                  |              |           |              |
| Bell Mobility                       | Cell Phone                       |              | 8.91      |              |
| Municipality of Morris-Turnberry    | Interim Property Tax Payment     | _            | 7,914.00  |              |
|                                     | Lar                              | ndfill Total |           | 7,922.91     |
| Roads                               |                                  |              |           |              |
| Bell Canada                         | Morris Shop                      |              | 232.30    |              |
| Bell Mobility                       | Cell Phones                      |              | 59.05     |              |
| Enbridge                            | Morris Shop                      |              | 465.47    |              |
| Enbridge                            | Turnberry Shop                   |              | 648.06    |              |
| HuronTel                            | Turnberry Shop Internet          |              | 66.56     |              |
| Comco Fasteners Inc.                | Shop Supplies                    |              | 347.27    |              |
| CIBC VISA                           | Good Roads Conference Hotel Room | 1,218.15     |           |              |
|                                     | Meal Expense                     | 46.08        | 1,264.23  |              |
| Altruck International Truck Centres | Repair for 19-06 Tandem          |              | 402.50    |              |
| Receiver General for Canada         | Radio Authorization Renewal      |              | 1,318.15  |              |
| County of Perth                     | Shouldering Maintenance Gravel   | Payable      | 14,610.00 |              |
| Municipality of Morris-Turnberry    | Municipal Drain                  |              | 31,235.08 |              |
| WSIB                                | WSIB - February                  |              | 1,722.89  |              |
| Minister of Finance                 | EHT - February                   |              | 1,033.74  |              |
| Payroll                             |                                  |              |           |              |
| February 28 2024                    | Payroll                          |              | 32,572.29 |              |
|                                     | Expenses                         | _            |           |              |
|                                     | Ro                               | ads Total    |           | 85,977.59    |
|                                     | Ac                               | count To     | otal      | 1,206,243.25 |
| Approved By Council:                | March 5 2024                     |              |           |              |
|                                     |                                  |              |           |              |
| Mayor - Jamie Heffer                | Treasurer- Sean Brophy           |              |           |              |