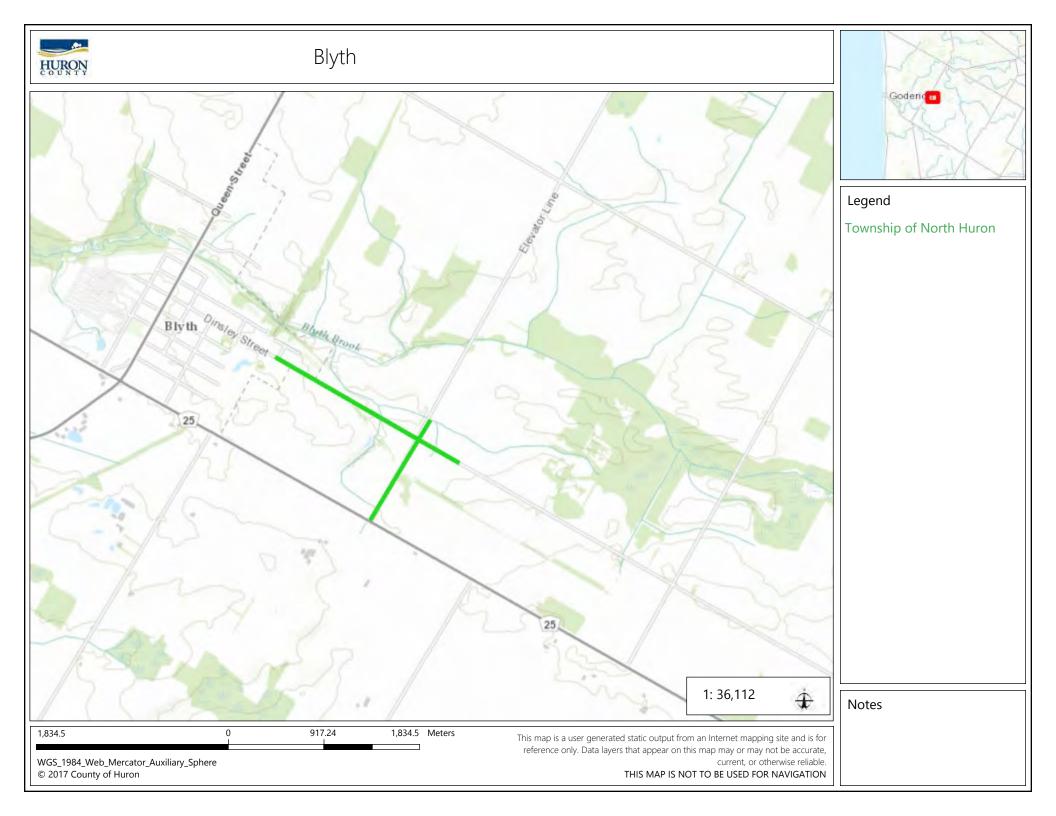

#### 6.2 GRANT MUNICIPAL DRAIN COURT OF REVISION

The meeting to consider the engineer's report for the Grant Municipal Drain 2024 was held on February 6<sup>th</sup>, 2024. Notice of the sitting of the Court of Revision was sent on February 7<sup>th</sup>, 2024. No appeals were received by the deadline of February 24<sup>th</sup>. At the time of the publication of this agenda, no late appeals had been received.

On February 6<sup>th</sup> Council appointed Deputy Mayor Freiburger, Councillor McCallum and Huron East Deputy Mayor Alvin McLellan to sit on the Court of Revision.