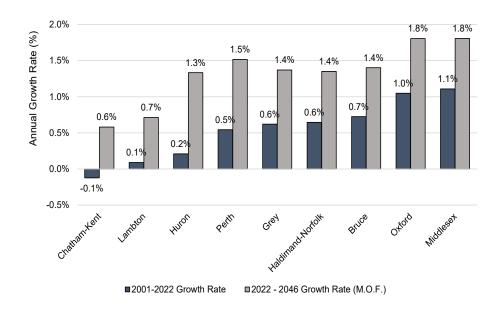

on forecasts.
- The recent upward adjustment in forecast population between the 2019 and 2023
   M.O.F. population projections suggests a stronger long-term population outlook for Huron County with respect to population change.
- According to the 2023 M.O.F., all select municipalities have significantly higher growth rates compared to historical trends.

These trends signal that the increased growth outlook for Huron County is not a unique phenomenon for the County specifically, as many of the surrounding geographies are anticipated to experience a similar population growth rate outlook.



Figure 4-1 Huron County Ministry of Finance Long-Term Population Forecast Comparison, 2021 to 2046



Figure 4-2
Huron County
Ministry of Finance Long-Term Population Forecast Comparison, 2021 to 2046



Source: 2021 from Statistics Canada Census; forecast by Watson & Associates Economists Ltd., 2022.



#### 4.3 Huron County Population Forecast, 2021 to 2051

As previously noted, three long-term population growth forecasts for Huron County have been provided herein, including a Low, Medium and High Growth Scenario. Each of the long-term population growth scenarios represent a varying growth outlook for Huron County considering current economic trends across the Province and the economic region, as well as the identified long-term population growth drivers for Huron County, as previously discussed in Chapter 3. Over the 2021 to 2051 planning horizon, the Low and Medium Growth Scenarios assume a lower rate of growth compared to the most recent M.O.F. population projections, while the High