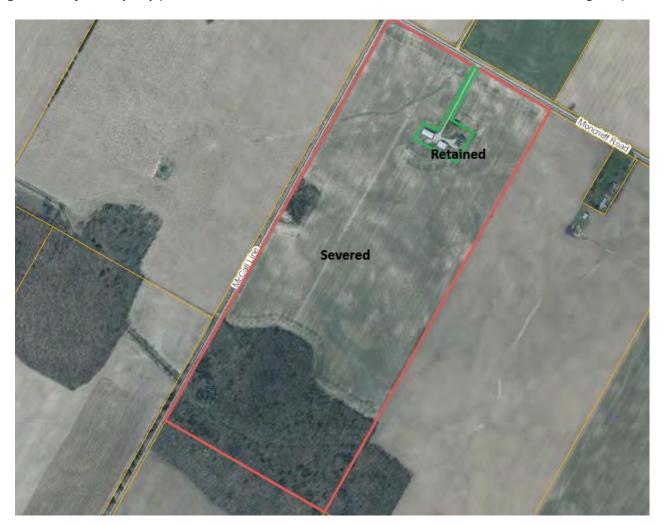

Figure 1: Subject Property (Parcel to be severed outlined in red, Parcel to be retained outlined in green)

septic Septic

Figure 2: Subject Property (retained parcel outlined in green, septic bed location outlined in yellow)

#### **Planning Comments:**

- This application proposes to sever a surplus farm dwelling from farmland. The subject residence is surplus to
  the farm purchaser's (Jim Blake) needs, as the purchaser has another farm parcel (42452 Moncrieff Road). The
  retained lands consist of a house, barn, and shed. The severed lands consist of vacant farmland and natural
  environment features.
- The subject lands are designated Agriculture and Natural Environment in the Morris-Turnberry Official Plan and zoned AG1 (General Agriculture) and NE2 (Natural Environment Limited Protection) in the Morris-Turnberry Zoning By-law.
- The *Provincial Policy Statement, 2020* (PPS) permits the severance of surplus farm dwellings (a house surplus as a result of the acquisition of additional farm parcels to be operated as one farm operation). The PPS requires that the construction of a new residence on the severed farmland created by the severance be prohibited. This is addressed through the automatic rezoning provision to recognize the residential parcel (e.g. AG4-1) and the severed farmlands will be automatically rezoned to prohibit a new residence (e.g. AG2-1). The proposed consent is consistent with the PPS, subject to the conditions recommended in this report.
- The Huron County Official Plan and Morris-Turnberry Official Plan (OP) both permit surplus residence severances subject to a list of criteria. The proposed consent meets the criteria for severance:
  - Residence: age, habitable, intended as a primary residence. House was constructed within previous 15 years but immediately replaced an existing farmhouse built more than 15 years ago.
  - Farmland to be zoned to prohibit residence.
  - Size of retained parcel minimized to accommodate for servicing needs. The retained house parcel is
    irregular shape to accommodate including the shed and barn, but not include excess cropped farmland
    with the parcel.
  - MDS does not apply since there is no barn on the severed farmland.
  - No previous residential severances after June 28, 1973, except in Settlement Areas.

The proposed severance conforms to both the Huron County and Morris-Turnberry Official Plan policies.

• This consent application is undisputed by members of the public and conforms to the applicable planning policies but is being reviewed and considered by Morris-Turnberry Council for their recommendation given the irregular shape of the retained parcel for the residence. The proposed parcel is approximately 2 acres and creating a square with the existing structures to Moncreiff Road would create a parcel approximately 5.5 acres in size with 3.5 acres of vacant farmland included.