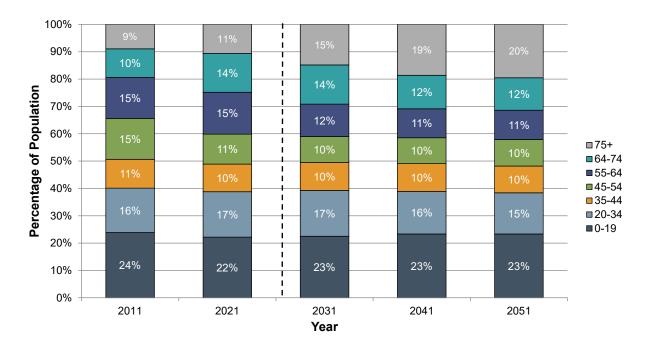

Parks & Cemeteries Total

March 5 2024

| Belgrave Water<br>Rogers            | Belgrave Water                   |              | 90.39     |              |
|-------------------------------------|----------------------------------|--------------|-----------|--------------|
| Municipality of Morris-Turnberry    | Interim Property Tax Payment     |              | 2,250.00  |              |
| Municipality of Morns-Turnberry     |                                  | ater Total   | 2,230.00  | 2,340.39     |
|                                     | •                                | rater rotar  |           | 2,540.55     |
| <u>Landfill</u>                     |                                  |              |           |              |
| Bell Mobility                       | Cell Phone                       |              | 8.91      |              |
| Municipality of Morris-Turnberry    | Interim Property Tax Payment     | _            | 7,914.00  |              |
|                                     | Lar                              | ndfill Total |           | 7,922.91     |
| Roads                               |                                  |              |           |              |
| Bell Canada                         | Morris Shop                      |              | 232.30    |              |
| Bell Mobility                       | Cell Phones                      |              | 59.05     |              |
| Enbridge                            | Morris Shop                      |              | 465.47    |              |
| Enbridge                            | Turnberry Shop                   |              | 648.06    |              |
| HuronTel                            | Turnberry Shop Internet          |              | 66.56     |              |
| Comco Fasteners Inc.                | Shop Supplies                    |              | 347.27    |              |
| CIBC VISA                           | Good Roads Conference Hotel Room | 1,218.15     |           |              |
|                                     | Meal Expense                     | 46.08        | 1,264.23  |              |
| Altruck International Truck Centres | Repair for 19-06 Tandem          |              | 402.50    |              |
| Receiver General for Canada         | Radio Authorization Renewal      |              | 1,318.15  |              |
| County of Perth                     | Shouldering Maintenance Gravel   | Payable      | 14,610.00 |              |
| Municipality of Morris-Turnberry    | Municipal Drain                  |              | 31,235.08 |              |
| WSIB                                | WSIB - February                  |              | 1,722.89  |              |
| Minister of Finance                 | EHT - February                   |              | 1,033.74  |              |
| Payroll                             |                                  |              |           |              |
| February 28 2024                    | Payroll                          |              | 32,572.29 |              |
|                                     | Expenses                         | _            |           |              |
|                                     | Ro                               | ads Total    |           | 85,977.59    |
|                                     | Ac                               | count To     | otal      | 1,206,243.25 |
| Approved By Council:                | March 5 2024                     |              |           |              |
|                                     |                                  |              |           |              |
| Mayor - Jamie Heffer                | Treasurer- Sean Brophy           |              |           |              |