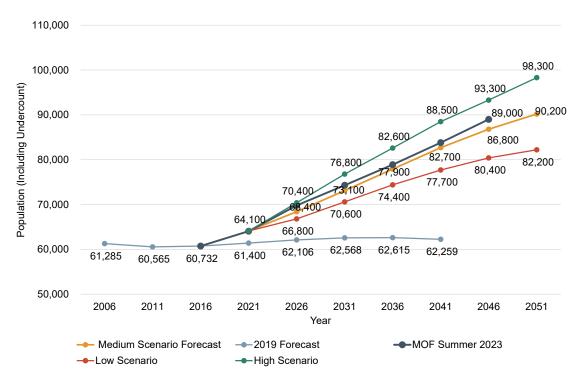

. Over the 2021 to 2051 planning horizon, the Low and Medium Growth Scenarios assume a lower rate of growth compared to the most recent M.O.F. population projections, while the High Growth Scenario reflects a higher growth outlook than established by the M.O.F.

Figure 4-3 graphically compares the High, Medium (Reference) and Low Population Growth Scenarios for Huron County. As highlighted, the County's population outlook at 2051 ranges from 82,200 to 98,300 residents. All scenarios presented in Figure 4-3 exceed the previously conducted 2019 growth forecast for the County.<sup>[1]</sup>

<sup>[1]</sup> Population and Household Projections for County of Huron prepared by Watson & Associates Economists, 2019.



Figure 4-3
Huron County
Long-Term Population Forecast Scenarios, 2021 to 2051



| Growth<br>Scenarios | 2021<br>Population | 2051<br>Population | 2021 to 2051<br>Population<br>Growth | Annual<br>Population<br>Growth | Annual<br>Population<br>Growth Rate |
|---------------------|--------------------|--------------------|--------------------------------------|--------------------------------|-------------------------------------|
| Low<br>Scenario     | 64,100             | 82,200             | 18,100                               | 600                            | 0.8%                                |
| Medium<br>Scenario  | 64,100             | 90,200             | 26,100                               | 870                            | 1.1%                                |
| High<br>Scenario    | 64,100             | 98,300             | 34,200