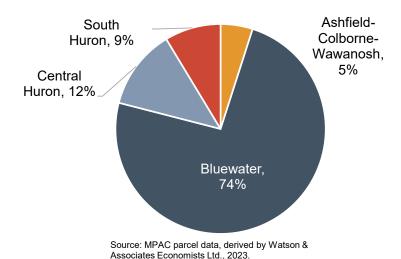

nt of existing dwellings into seasonal uses. Bluewater represented the largest share of this growth, capturing 74% of seasonal housing growth. The remaining growth was relatively dispersed across Ashfield-Colborne-Wawanosh, Central Huron, and South Huron.

Figure 3-8 Huron County Seasonal Housing Base, 2023



Source: MPAC parcel data, derived by Watson & Associates Economists Ltd., 2023.

<sup>[1]</sup> Municipal Property Assessment Corporation (MPAC) and Statistics Canada report seasonal housing differently. MPAC provides an assessment of the occupancy status based on tax reporting, while Statistics Canada provides a metric for both occupied and total dwellings (the difference between these two categories being seasonal).



Figure 3-9 Huron County Seasonal Housing Growth, 2016 to 2023



#### 3.7 Observations

Over the past several decades, the provincial economy has been steadily shifting away from goods-producing sectors and moving towards increasingly services-producing and knowledge-based sectors. As a result of these continued structural changes occurring in the macro-economy, it is important to recognize that the trends mentioned within this chapter will generate both positive and disruptive economic impacts related to employment growth, local business investment, and labour force demand. These disruptive forces are also anticipated to have long-term impacts on non-residential space requirements, as well as population growth patterns.

Population growth rates have been increasing across the County for close to the past decade following the gradual economic recovery