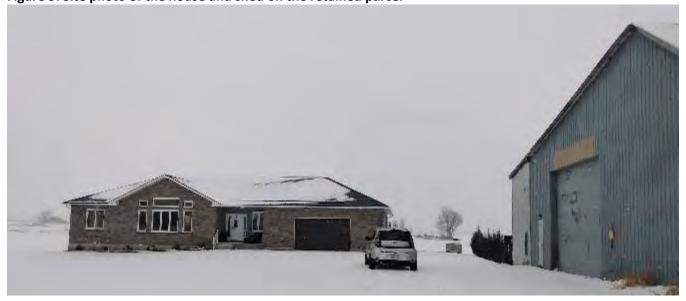

Figure 1: Subject Property (Parcel to be severed outlined in red, Parcel to be retained outlined in green)

septic Septic

Figure 2: Subject Property (retained parcel outlined in green, septic bed location outlined in yellow)

#### **Planning Comments:**

- This application proposes to sever a surplus farm dwelling from farmland. The subject residence is surplus to
  the farm purchaser's (Jim Blake) needs, as the purchaser has another farm parcel (42452 Moncrieff Road). The
  retained lands consist of a house, barn, and shed. The severed lands consist of vacant farmland and natural
  environment features.
- The subject lands are designated Agriculture and Natural Environment in the Morris-Turnberry Official Plan and zoned AG1 (General Agriculture) and NE2 (Natural Environment Limited Protection) in the Morris-Turnberry Zoning By-law.
- The *Provincial Policy Statement, 2020* (PPS) permits the severance of surplus farm dwellings (a house surplus as a result of the acquisition of additional farm parcels to be operated as one farm operation). The PPS requires that the construction of a new residence on the severed farmland created by the severance be prohibited. This is addressed through the automatic rezoning provision to recognize the residential parcel (e.g. AG4-1) and the severed farmlands will be automatically rezoned to prohibit a new residence (e.g. AG2-1). The proposed consent is consistent with the PPS, subject to the conditions recommended in this report.
- The Huron County Official Plan and Morris-Turnberry Official Plan (OP) both permit surplus residence severances subject to a list of criteria. The proposed consent meets the criteria for severance:
  - Residence: age, habitable, intended as a primary residence. House was constructed within previous 15 years but immediately replaced an existing farmhouse built more than 15 years ago.
  - Farmland to be zoned to prohibit residence.
  - Size of retained parcel minimized to accommodate for servicing needs. The retained house parcel is
    irregular shape to accommodate including the shed and barn, but not include excess cropped farmland
    with the parcel.
  - MDS does not apply since there is no barn on the severed farmland.
  - No previous residential severances after June 28, 1973, except in Settlement Areas.