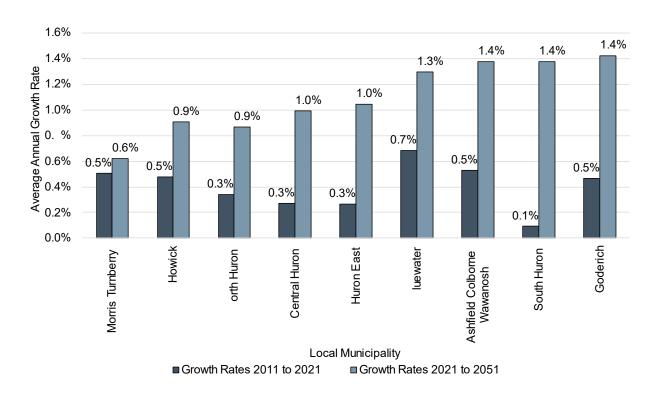

ry               | 3,632  | 3,747        | 4,480  | 6                           | 20              |  |  |
| North Huron                    | 5,174  | 5,273        | 6,790  | 5                           | 50              |  |  |
| South Huron                    | 10,401 | 10,476       | 15,710 | 4                           | 170             |  |  |
| Huron County                   | 61,975 | 64,050       | 90,170 | 104                         | 870             |  |  |



Note: Numbers have been rounded and the population includes a 2021 post-censal non-final undercount of 4.38%.

Source: Historical data from Statistics Canada Census. Forecast by Watson & Associates Economists Ltd., 2023.

Figure 6-5
Huron County
Permanent Population Forecast Growth Rates by Area Municipality, 2021 to 2051



Source: Historical data (2011 to 2021) from Statistics Canada; forecast by Watson & Associates Economists Ltd., 2023.



Figure 6-6
Huron County
Permanent Housing Forecast by Local Municipality, 2021 to 2051

| Location           | Total Po  | ermanent H | ousing | Annual Housing<br>Growth |                 |  |
|--------------------|-----------|------------|--------|--------------------------|-----------------|--|
|                    | 2001 2021 |            | 2051   | 2001 to<br>2021          | 2021 to<br>2051 |  |
| Ashfield-Colborne- |           |            |        |                          |                 |  |
| Wawanosh           | 1,940     | 2,355      | 3,300  | 21                       | 32              |  |
| Bluewater          | 2,590     | 3,305      | 4,700  | 36