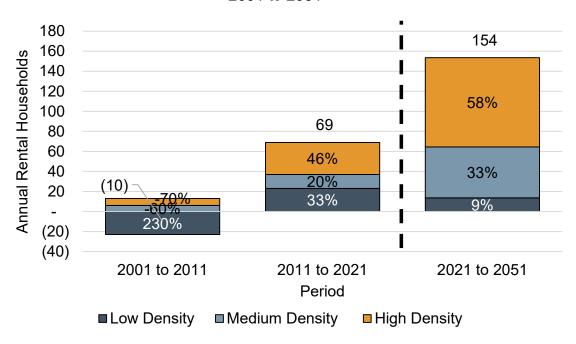

Forecast, 2021 to 2051



Rental housing in the County is expected to increase from approximately 5,600 units in 2021 to 10,200 in 2051. This represents growth of approximately 4,600 rental units over the period, accounting for 43% of total housing growth, which represents a similar share observed over the previous decade. As shown in Figure 5-2, rental dwelling growth in the County over the next decade is forecast to be comprised of 9% low-density (single and semi-detached), 33% medium-density (multiples and duplexes), and 58% high-density households (apartments and secondary units). This represents a decrease in low-density rental dwellings compared to the previous 20 years.



Figure 5-2
Huron County
Annual Rental Housing Growth by Structure Type, Historical and Forecast,
2001 to 2051



#### Notes:

- Figures have been rounded.
- Low-density includes single and semi-detached dwellings.
- Medium density includes townhouses and apartments in duplexes.
- High-density includes bachelor, 1-bedroom, and 2-bedroom+ apartments. Forecast secondary units from 2021 to 2051 are included in the high-density housing category.

Source: Historical data derived from Statistics Canada Census, 2001 to 2021. Housing forecast by tenure prepared by Watson & Associates Economists Ltd.

While the share of rental dwellings is forecast to slightly increase compared to historical trends from 2001 to 2021, ownership households are still forecast to represent a significant component of the housing tenure in the County, representing 57% of all forecast housing growth between 2021 and 2051. As shown