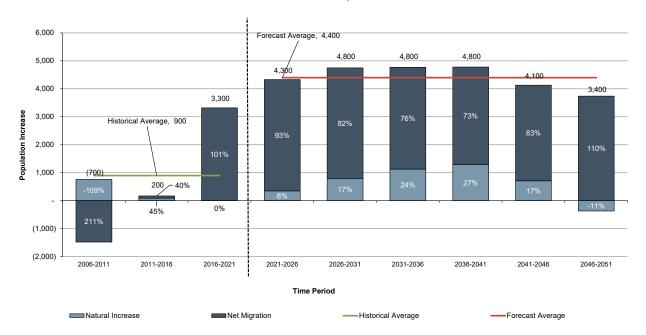

Parks & Cemeteries Total

March 5 2024

| Belgrave Water<br>Rogers            | Belgrave Water                   |              | 90.39     |              |
|-------------------------------------|----------------------------------|--------------|-----------|--------------|
| Municipality of Morris-Turnberry    | Interim Property Tax Payment     |              | 2,250.00  |              |
| Municipality of Morns-Turnberry     |                                  | ater Total   | 2,230.00  | 2,340.39     |
|                                     | •                                | rater rotar  |           | 2,540.55     |
| <u>Landfill</u>                     |                                  |              |           |              |
| Bell Mobility                       | Cell Phone                       |              | 8.91      |              |
| Municipality of Morris-Turnberry    | Interim Property Tax Payment     | _            | 7,914.00  |              |
|                                     | Lar                              | ndfill Total |           | 7,922.91     |
| Roads                               |                                  |              |           |              |
| Bell Canada                         | Morris Shop                      |              | 232.30    |              |
| Bell Mobility                       | Cell Phones                      |              | 59.05     |              |
| Enbridge                            | Morris Shop                      |              | 465.47    |              |
| Enbridge                            | Turnberry Shop                   |              | 648.06    |              |
| HuronTel                            | Turnberry Shop Internet          |              | 66.56     |              |
| Comco Fasteners Inc.                | Shop Supplies                    |              | 347.27    |              |
| CIBC VISA                           | Good Roads Conference Hotel Room | 1,218.15     |           |              |
|                                     | Meal Expense                     | 46.08        | 1,264.23  |              |
| Altruck International Truck Centres | Repair for 19-06 Tandem          |              | 402.50    |              |
| Receiver General for Canada         | Radio Authorization Renewal      |              | 1,318.15  |              |
| County of Perth                     | Shouldering Maintenance Gravel   | Payable      | 14,610.00 |              |
| Municipality of Morris-Turnberry    | Municipal Drain                  |              | 31,235.08 |              |
| WSIB                                | WSIB - February                  |              | 1,722.89  |              |
| Minister of Finance                 | EHT - February                   |              | 1,033.74  |              |
| Payroll                             |                                  |              |           |              |
| February 28 2024                    | Payroll                          |              | 32,572.29 |              |
|                                     | Expenses                         | _            |           |              |
|                                     | Ro                               | ads Total    |           | 85,977.59    |
|                                     | Ac                               | count To     | otal      | 1,206,243.25 |
| Approved By Council:                | March 5 2024                     |              |           |              |
|                                     |                                  |              |           |              |
| Mayor - Jamie Heffer                | Treasurer- Sean Brophy           |              |           |              |