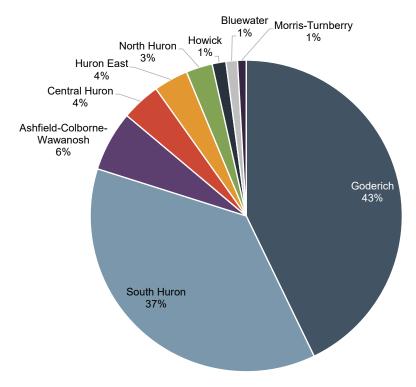

| 36%             | -     |

Source: Huron County data, August 2023.

Figure 6-2 summarizes the County's total approved and draft approved supply by local municipality as of August 2023. Notably, Goderich represents 43% of the units in development applications, with South Huron at 37%, combining for a majority of the units in the development approvals process. The remainder of the units within the development approvals process are relatively dispersed across the County. Goderich and South Huron have experienced more varied development in terms of building types. Specifically, in South Huron, approximately 70% of the approved and draft-approved applications are for high-density units.



Figure 6-2
Huron County
Approved and Draft Approved Development Applications by Area Municipality



Source: Huron County data, August 2023.

#### 6.2 Growth Forecast Approach and Key Assumptions

The population and housing allocations by local municipality were developed based on a detailed review of the following local supply and demand factors:

#### **Local Supply Factors**

- Supply of potential future housing stock in the development approvals process by housing structure type and approval status;
- Local residential intensification planning policy targets;
- High-level consideration with respect to municipal water and wastewater servicing availability based on discussions with Huron County staff; and
- Provincial policy direction regarding forecast residential growth by urban and rural area.



#### **Demand Factors**

- Historical population and housing trends based on 2001 to 2